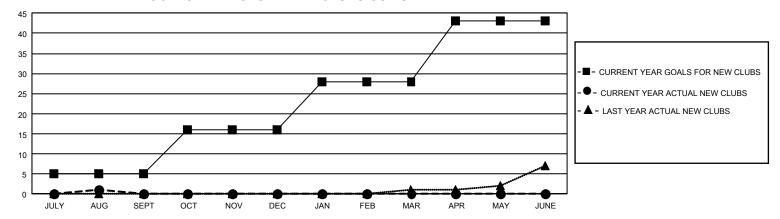

## GMT Constitutional Area 1, Group C

REPORT DOES NOT INCLUDE CLUBS IN UNDISTRICTED AREAS.

| Clubs         |               |             |               | Members               |                           |                         |                                                    |
|---------------|---------------|-------------|---------------|-----------------------|---------------------------|-------------------------|----------------------------------------------------|
|               | RESULTS FOR   | R 2023-2024 |               | RESULTS FOR 2023-2024 |                           |                         |                                                    |
| QUARTER       | NEW CLUB GOAL | NEW CLUBS   | DROPPED CLUBS | QUARTER               | IEMBER GROWTH NET<br>GOAL | MEMBER GROWTH<br>ACTUAL | DROPPED MEMBERS<br>ACTUAL (including<br>transfers) |
| JULY/AUG/SEPT | 15            | 1           | 2             | JULY/AUG/SEP          | T 643                     | 724                     | 724                                                |
| OCT/NOV/DEC   | 33            | 0           | 0             | OCT/NOV/DEC           | 728                       | 0                       | 0                                                  |
| JAN/FEB/MAR   | 36            | 0           | 0             | JAN/FEB/MAR           | 619                       | 0                       | 0                                                  |
| APR/MAY/JUNE  | 45            | 0           | 0             | APR/MAY/JUNE          | 709                       | 0                       | 0                                                  |

## GOALS AND ACTUAL NEW CLUBS CUMULATIVE