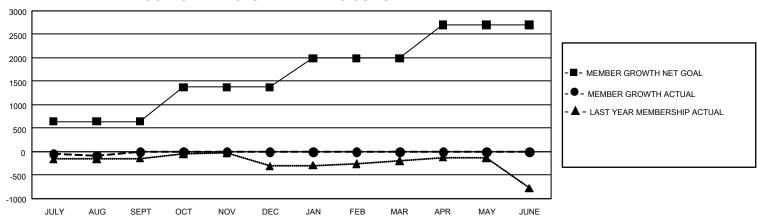

## GMT Constitutional Area 1, Group C

REPORT DOES NOT INCLUDE CLUBS IN UNDISTRICTED AREAS.

| Clubs         |               |             |               | Members               |                           |                         |                                                    |
|---------------|---------------|-------------|---------------|-----------------------|---------------------------|-------------------------|----------------------------------------------------|
|               | RESULTS FOR   | R 2023-2024 |               | RESULTS FOR 2023-2024 |                           |                         |                                                    |
| QUARTER       | NEW CLUB GOAL | NEW CLUBS   | DROPPED CLUBS | QUARTER               | IEMBER GROWTH NET<br>GOAL | MEMBER GROWTH<br>ACTUAL | DROPPED MEMBERS<br>ACTUAL (including<br>transfers) |
| JULY/AUG/SEPT | 15            | 1           | 2             | JULY/AUG/SEP          | T 643                     | 724                     | 724                                                |
| OCT/NOV/DEC   | 33            | 0           | 0             | OCT/NOV/DEC           | 728                       | 0                       | 0                                                  |
| JAN/FEB/MAR   | 36            | 0           | 0             | JAN/FEB/MAR           | 619                       | 0                       | 0                                                  |
| APR/MAY/JUNE  | 45            | 0           | 0             | APR/MAY/JUNE          | 709                       | 0                       | 0                                                  |

## GOALS AND ACTUAL MEMBERS CUMULATIVE

| DROPPED CLUBS: 2     |          | 314 CLUBS OF 1,400 ADDED 1<br>OR MORE NEW MEMBERS | GENDER DISTRIBUTION            |                 |  |
|----------------------|----------|---------------------------------------------------|--------------------------------|-----------------|--|
|                      |          |                                                   | MALE                           | 29,517 (69.25%) |  |
| 1                    |          |                                                   | FEMALE                         | 13,088 (30.71%) |  |
| DROPPED MEMBERS      |          |                                                   | NON BINARY                     | 2 (0.00%)       |  |
| DECEASED             | 105      |                                                   | PREFER NOT TO ANSWER           | 15 (0.04%)      |  |
| CLUB CANCELLED OTHER | 0<br>619 | CLICK HERE FOR                                    | TOTAL FAMILY UNIT MEMBERS 8,81 |                 |  |
| TOTAL                | 724      | CUMULATIVE MEMBERSHIP DATA                        | FAMILY MEMBERS PAYING HA       | LF DUES 4,475   |  |